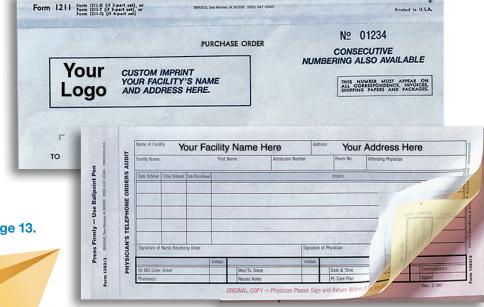

#### Tailor Briggs® stock forms to meet your needs!

Save valuable time by imprinting the information your staff is writing time and time again. You can personalize Briggs stock forms by imprinting your name, address and other information.

Imprinting is an option on most Briggs stock forms.

You can "bar code" or consecutively number forms to aide in your record keeping. Laser forms are also available for imprinting and numbering, including Payroll and Accounts Payable checks.

### Most Commonly Imprinted Stock Items

- · Telephone Orders
- · Valuables Envelopes
- · Purchase Orders
- Nursing Visit Notes
- · Lab Reports
- · Employment Applications
- · Patient Cash Vouchers
- · Condition Change Order Forms